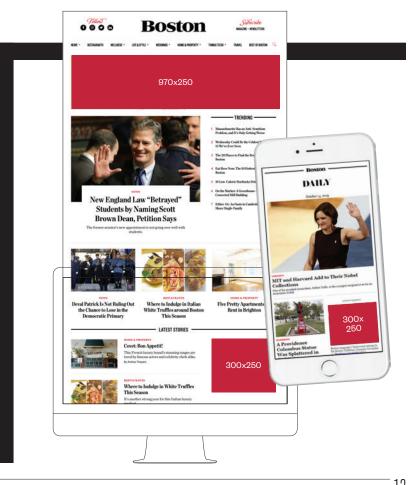

# **Traditional Display Ad Units**

|                         | DIMENSIONS (PX)   | FORMAT                       | FILE SIZE        | RESTRICTIONS   | VIDEO OPTION |
|-------------------------|-------------------|------------------------------|------------------|----------------|--------------|
| Mobile Unit             | 320x50            | Image or 3rd-party tag       | 100KB max        | None           | No           |
| Skins (x2)              | 120x1050          | JPG or PNG file              | 100KB max (each) | No animation   | No           |
| Medium Rectangle        | 300×250           | Image or 3rd-party tag       | 200KB max        | None           | Yes          |
| Half Page               | 300×600           | Image or 3rd-party tag       | 200KB max        | None           | Yes          |
| Leaderboard             | 728x90            | Image or 3rd-party tag       | 200KB max        | None           | Yes          |
| Billboard               | 970x90 or 970x250 | Image or 3rd-party tag       | 200KB max        | None           | Yes          |
| Prestitial (Desktop)    | 600x400           | JPG or PNG file              | 200KB max        | 15 seconds max | Yes          |
| Social Display (Mobile) | N/A               | Facebook, Instagram, Twitter | N/A              | None           | No           |

## e-Newsletters

|              | DIMENSIONS (PX) | FORMAT                                                            | FILE SIZE | RESTRICTIONS | VIDEO OPTION |
|--------------|-----------------|-------------------------------------------------------------------|-----------|--------------|--------------|
| e-Newsletter | 300x250         | JPG or PNG file.<br>Includes 20-25 words and URL.                 | 100KB max | No animation | No           |
| e-Blast      | 450×540         | JPG file and best contact(s) to receive test, 20-25 words and URL | N/A       | No animation | No           |